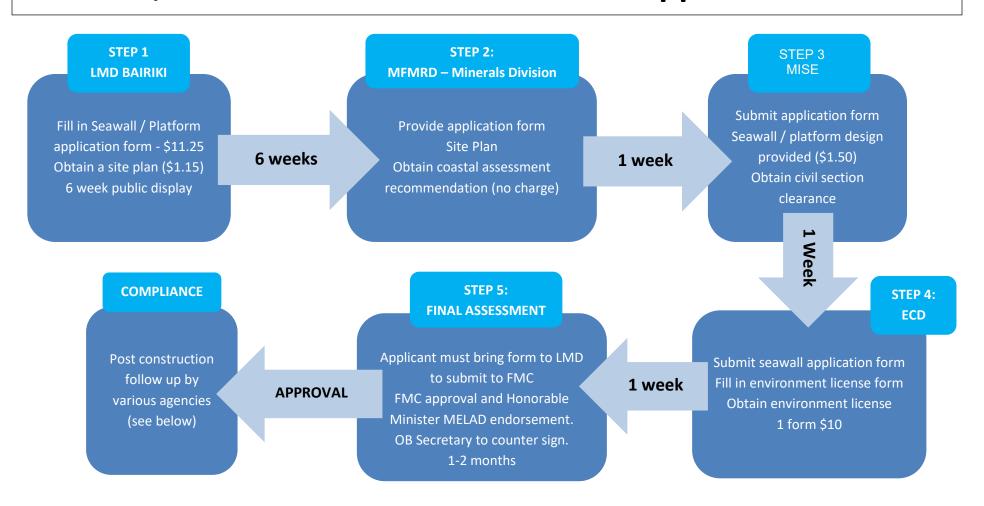

## Seawall, Land Reclamation & Platform Application Process

## **COMPLIANCE**

Each agency to follow up and check compliance with the approval Ministry of Fisheries use a shoreline mapping program

ECD compliance monitoring / enforcement

LMD Visit the site to check that the seawall is within the property boundary.

## **ABBREVIATIONS**

**FMC**- Foreshore Management Committee

MFMRD- Ministry of Fisheries & Marine Resources Development

LMD - Land Management Division

MISE- Ministry of Infrastructure & Sustainable Energy

**ECD** – Environment & Conservation Division MELAD

**OB** – Office of the President